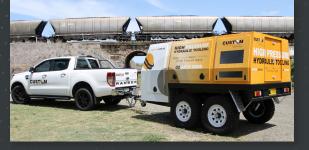

# Custom Fluidpower takes hydraulic tool testing to the next level across the Hunter!

Making sure high-pressure equipment and tools are compliant has always been a challenge.

Our new Custom cutting-edge, fully certified testing trailer has redefined the benchmark in field maintenance and repairs with our inhouse designed and built mobile testing unit.

"The testing frame is certified to 120 Tonne, and is capable of testing up to 10,000 PSI"

*"Ensures equipment safety, reliability and peak performance, with minimal downtime"* 

Recognising the impact of on-site testing and repair duration on operational efficiency for any site with hydraulic equipment, our innovative engineers were tasked with designing a specialised unit.

This superior mobile unit incorporates stateof-the-art technology to facilitate a wider range of testing, tagging, servicing, and minor repairs,drawing on extensive field experience.

This enables our team to ensure your equipment safety, reliability and peak performance with minimal downtime, and is proving a great help for operators on sites using high pressure equipment across the Hunter and beyound.

#### **Key Features:**

- Specially designed and manufactured testing frame, certified to 120 Tonne
- Capable of testing up to 10,000 PSI
- Rapid data reporting