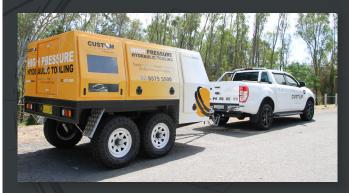

"The testing frame is certified to 120 Tonne, and is capable of testing up to 10,000 PSI"

*"Ensures equipment safety, reliability and peak performance, with minimal downtime"* 

Recognising the impact of on-site testing and repair duration on operational efficiency for any site with hydraulic equipment, our innovative engineers were tasked with designing a specialised unit.

#### **Key Features:**

- Specially designed and manufactured testing frame, certified to 120 Tonne
- Capable of testing up to 10,000 PSI
- Rapid data reporting

### **Key Capabilities:**

- Testing and tagging
- Service
- Repairs
- Calibration
- High pressure tooling and equipment supply

"For equipment needing major repairs, our CFP Singleton Branch is equipped with a comprehensive suite of testing, calibration and repair tools, and an extensive inventory of spare parts".