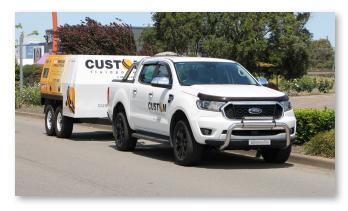

# Custom Fluidpower takes hydraulic tool testing to the next level across the Hunter!

Making sure high-pressure equipment and tools are compliant has always been a challenge.

Our new Custom cutting-edge, fully certified testing trailer has redefined the benchmark in field maintenance and repairs with our inhouse designed and built mobile testing unit.

"The testing frame is certified to 120 Tonne, and is capable of testing up to 10,000 PSI"

*"Ensures equipment safety, reliability and peak performance, with minimal downtime"* 

Recognising the impact of on-site testing and repair duration on operational efficiency for any site with hydraulic equipment, our innovative engineers were tasked with designing a specialised unit.

This superior mobile unit incorporates stateof-the-art technology to facilitate a wider range of testing, tagging, servicing, and minor repairs,drawing on extensive field experience.

This enables our team to ensure your equipment safety, reliability and peak performance with minimal downtime, and is proving a great help for operators on sites using high pressure equipment across the Hunter and beyound.