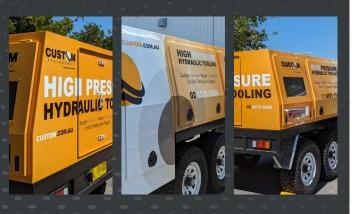

# Custom Fluidpower takes hydraulic tool testing to the next level across the Hunter!

Making sure high-pressure equipment and tools are compliant has always been a challenge.

Our new Custom cutting-edge, fully certified testing trailer has redefined the benchmark in field maintenance and repairs with our inhouse designed and built mobile testing unit.

"The testing frame is certified to 120 Tonne, and is capable of testing up to 10,000 PSI"

*"Ensures equipment safety, reliability and peak performance, with minimal downtime"* 

Recognising the impact of on-site testing and repair duration on operational efficiency for any site with hydraulic equipment, our innovative engineers were tasked with designing a specialised unit.

#### **Key Features:**

- Specially designed and manufactured testing frame, certified to 120 Tonne
- Capable of testing up to 10,000 PSI
- Rapid data reporting

### **Key Capabilities:**

- Testing and tagging
- Service
- Repairs
- Calibration
- High pressure tooling and equipment supply

"For equipment needing major repairs, our CFP Singleton Branch is equipped with a comprehensive suite of testing, calibration and repair tools, and an extensive inventory of spare parts".