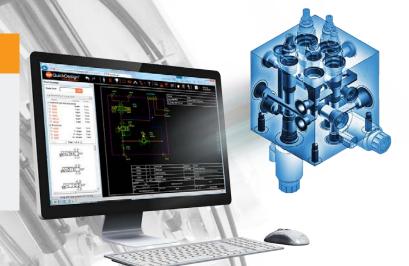

# Design it yourself

QuickDesign – Sun's free web-based automated design tool – provides drag-and-drop simplicity in a robust schematic capture tool. You get the tools you need to create an integrated package design and request a quote in a matter of minutes. It's the shortest distance from concept to solution.