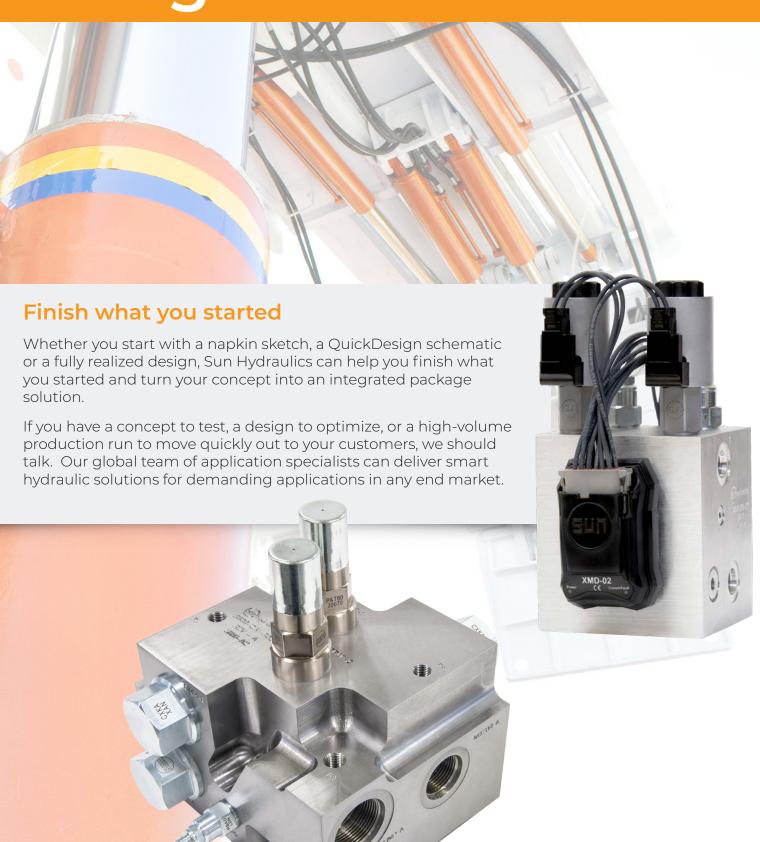

# Design it yourself

QuickDesign – Sun's free web-based automated design tool – provides drag-and-drop simplicity in a robust schematic capture tool. You get the tools you need to create an integrated package design and request a quote in a matter of minutes. It's the shortest distance from concept to solution.

# Let us design it for you

Our global applications design engineers provide engineering assistance and design evaluation, leveraging our machining capabilities to produce optimised designs for more complex, high-volume applications. Working with our engineers, you can get even more from your integrated package.