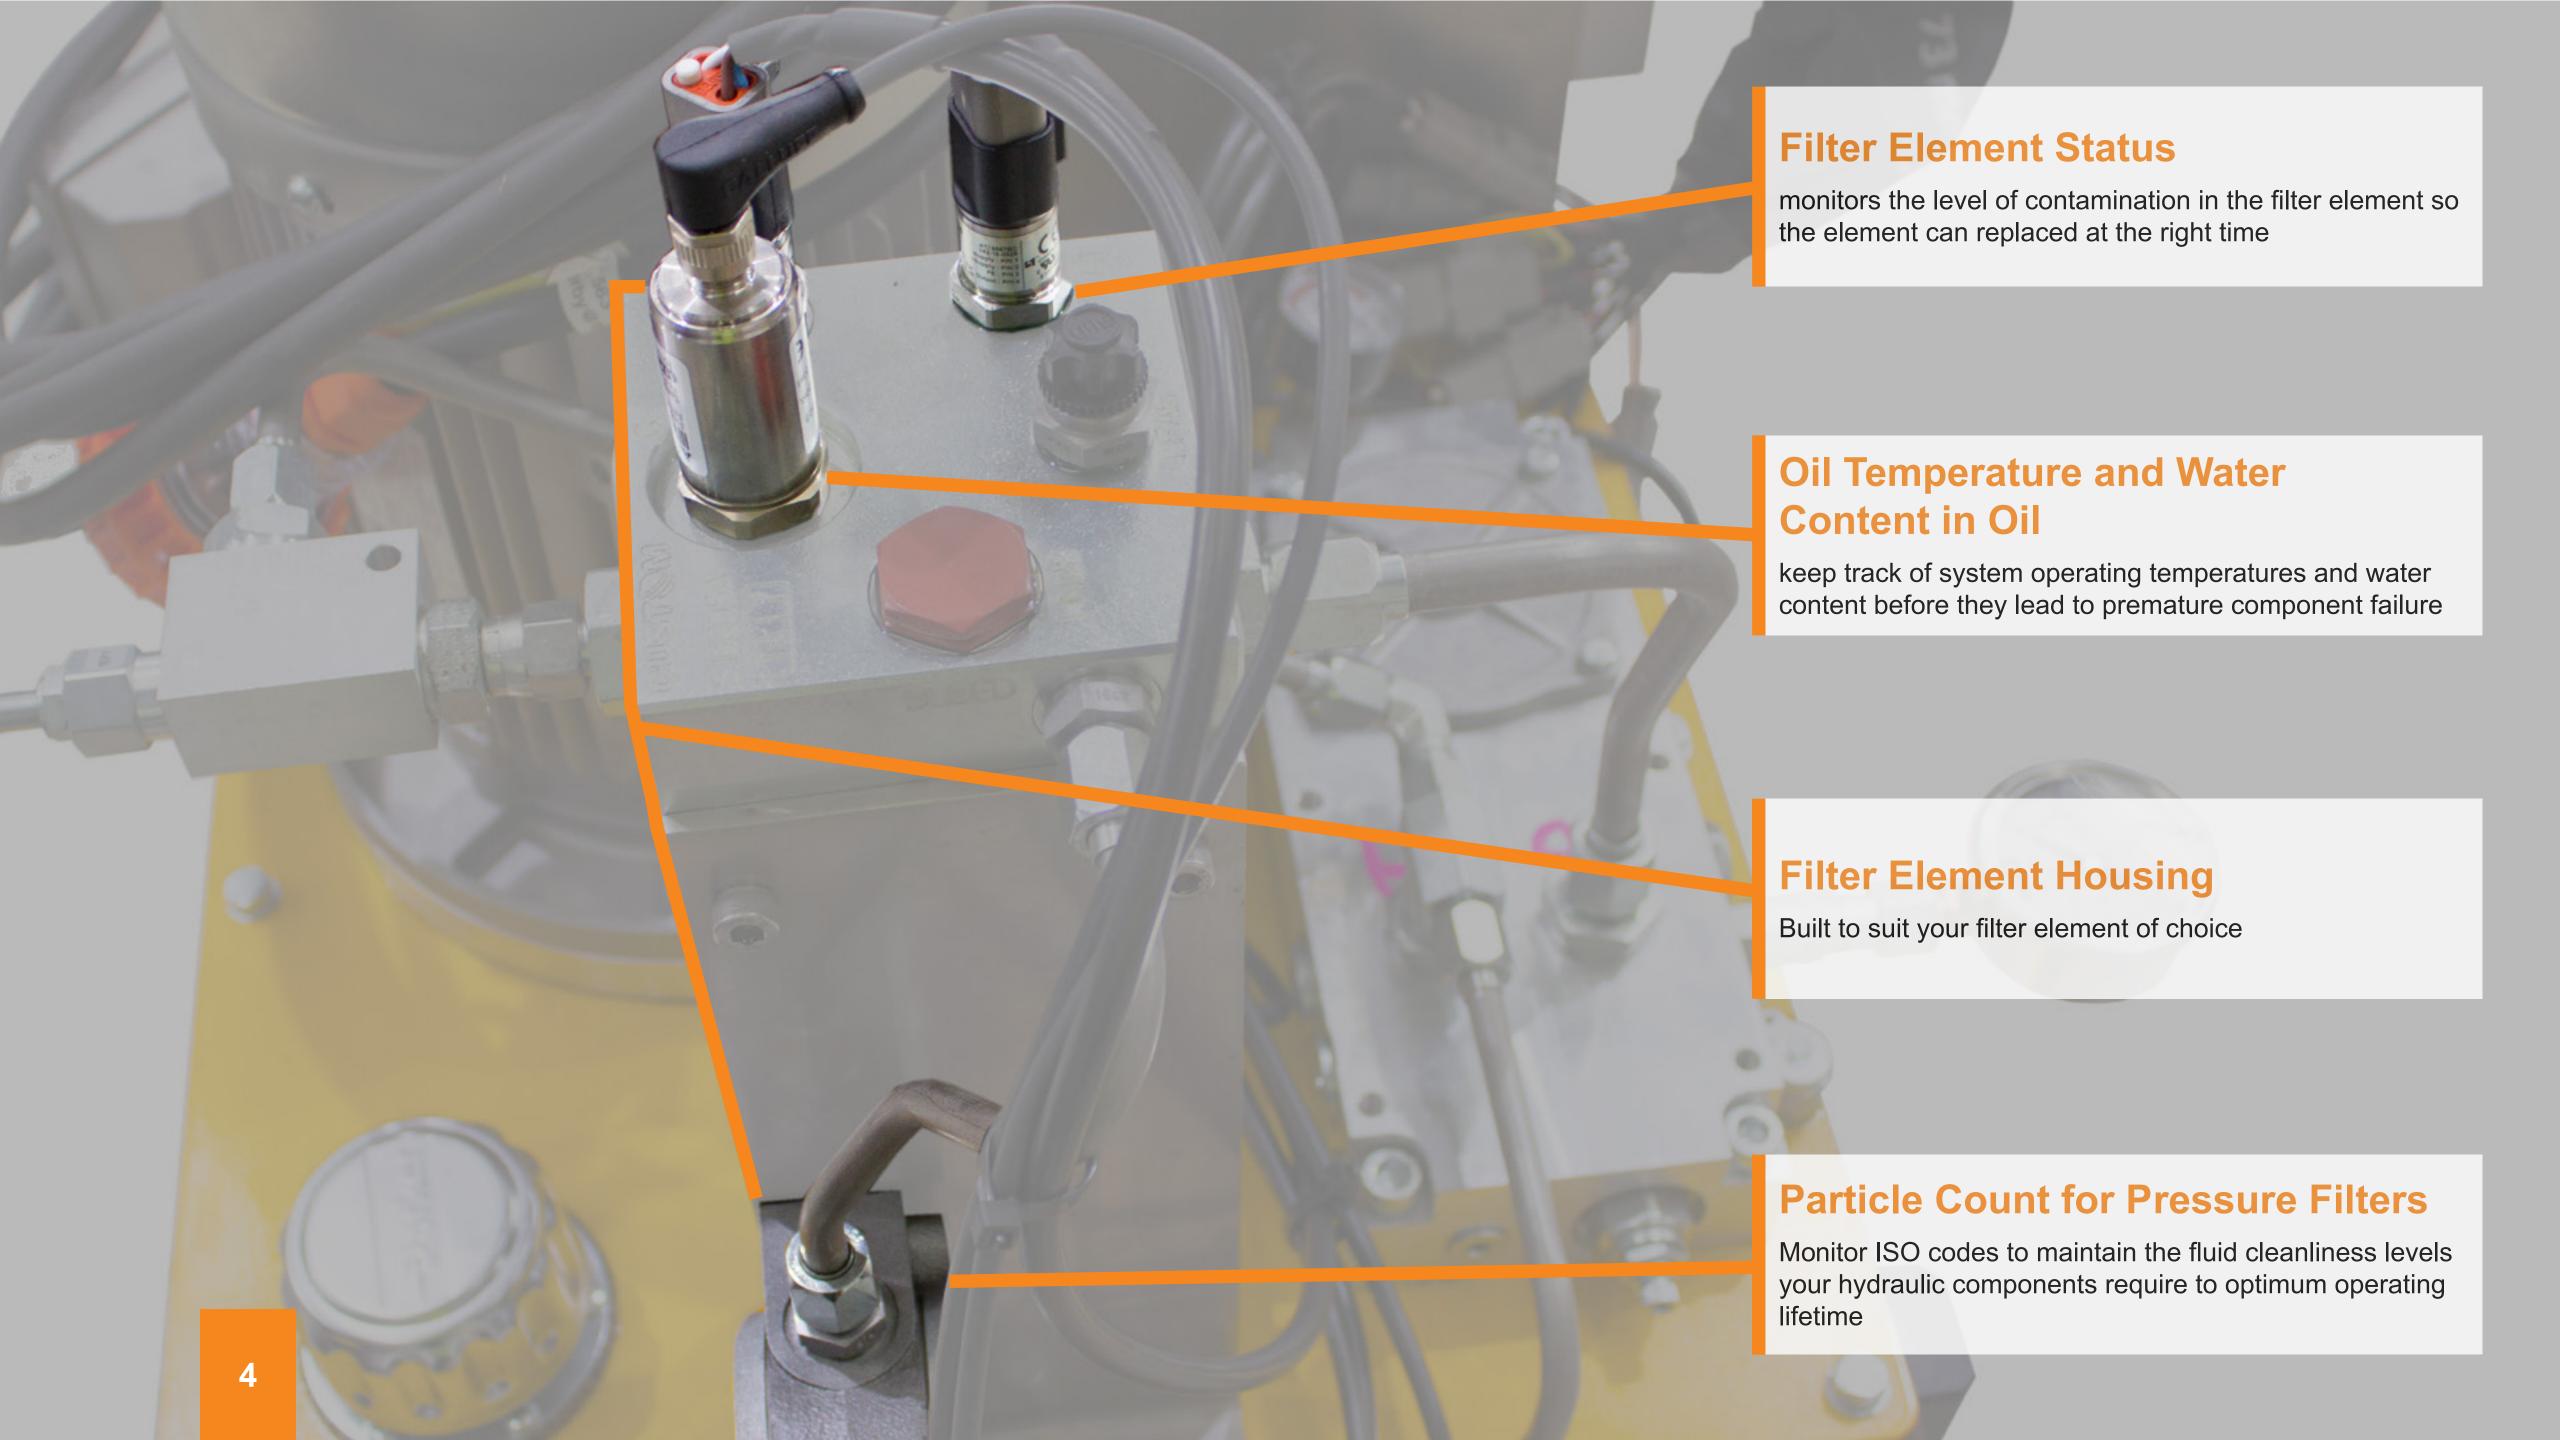

# **HOW IT WORKS**

- By incorporating many of the standard sensors used to monitor hydraulic fluid condition into one compact unit, time and space is saved by only needing to install one filter unit to record data
- With the flexibility to design the filter to match your filter element of choice, the same consumable filter elements can be used that your system currently uses without the cost of making a change
- The Smart Filter measures:
  - » Filter element status
  - » Oil temperature
  - » Water Content in the Oil
  - » Particle Count in the Oil
  - \* Upon request, extra measurements can be added

To see what measurements are available with your filter element of choice, please contact us to speak to one of our product experts.