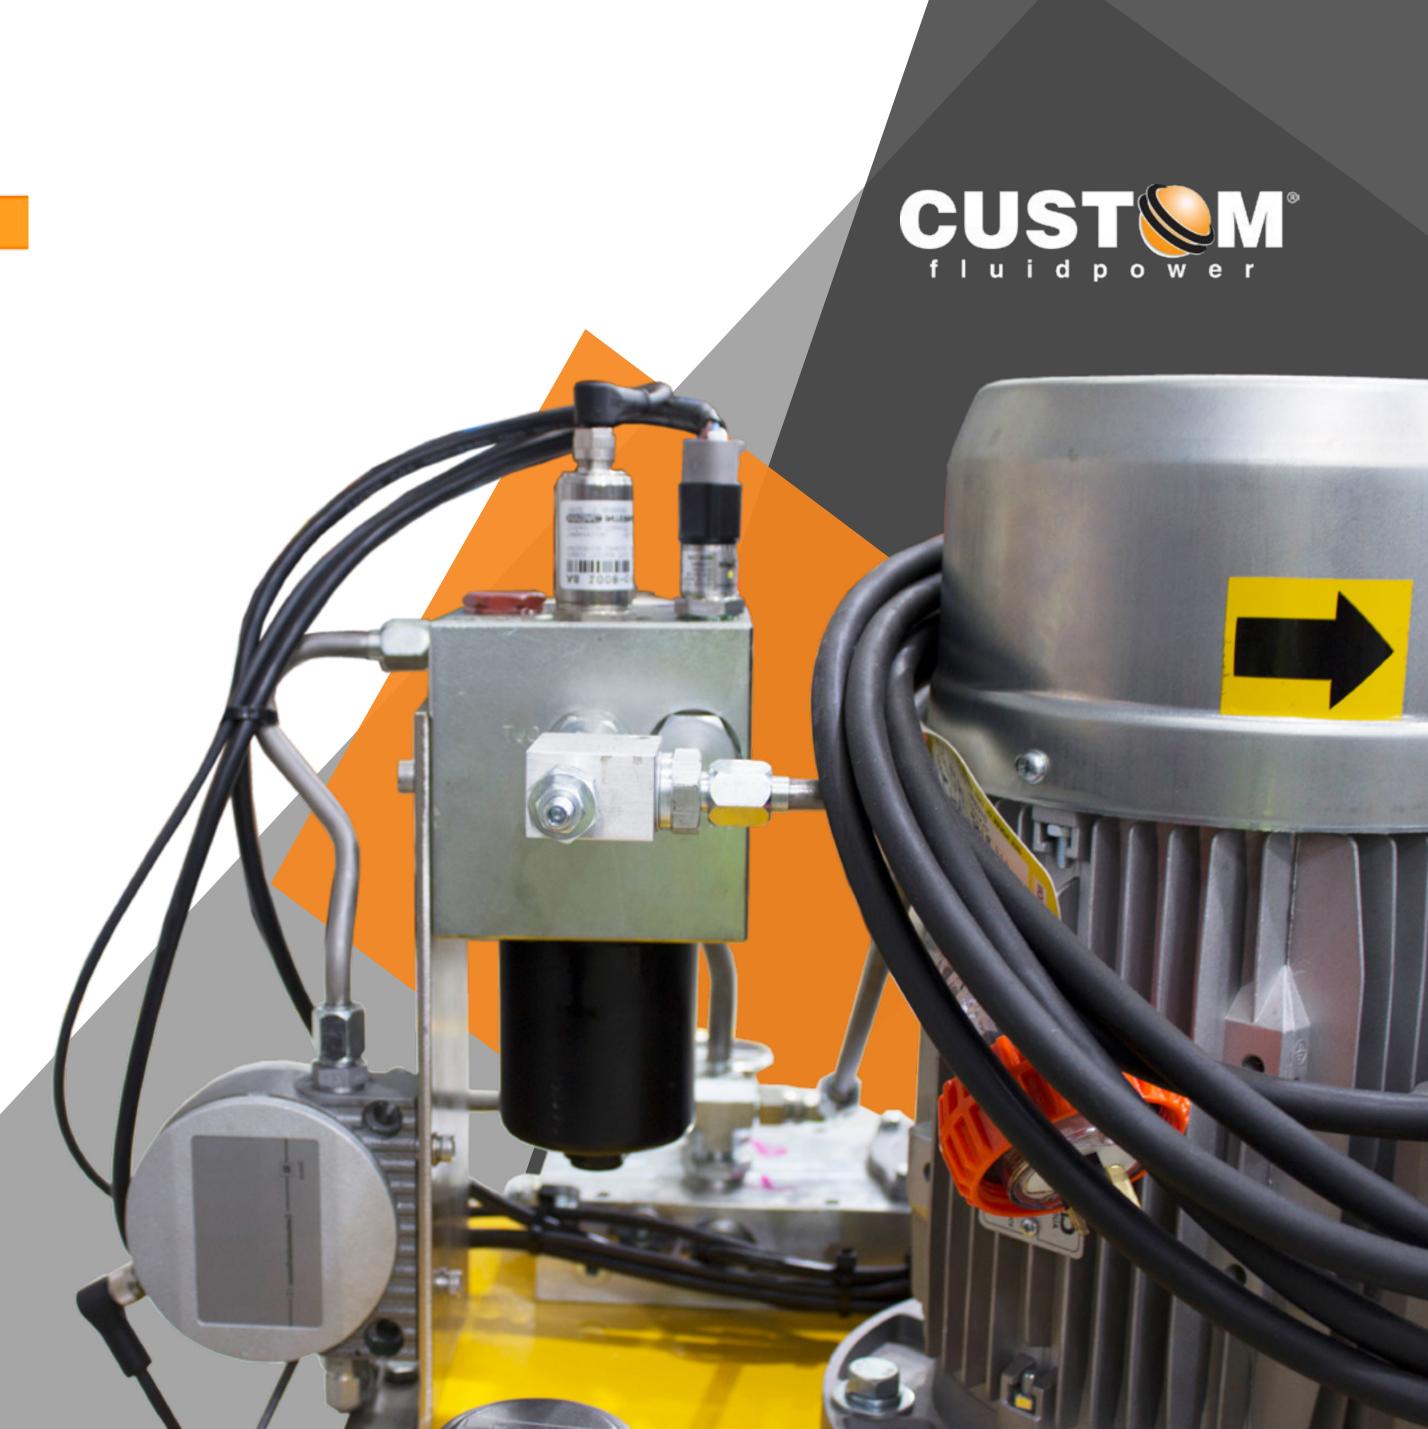

# **HOW IT WORKS**

- By incorporating many of the standard sensors used to monitor hydraulic fluid condition into one compact unit, time and space is saved by only needing to install one filter unit to record data
- With the flexibility to design the filter to match your filter element of choice, the same consumable filter elements can be used that your system currently uses without the cost of making a change
- The Smart Filter measures:
  - » Filter element status
  - » Oil temperature
  - » Water Content in the Oil
  - » Particle Count in the Oil
  - \* Upon request, extra measurements can be added