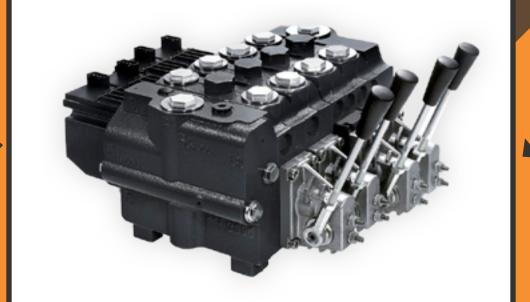

#### radio transmitter

radio receiver

wire ha

pre-programmed hardware

PVG valve bank up to 10 sections

**HYDRAULIC APPLICATION** 

#### **PLUG & PLAY CONTROLLERS**

- Easy to install electronic valve control
- "Off the shelf" electronics
- Makes it easier to integrate control electronics into hydraulic applications
- Different styles of systems available including remote control as well as wired joystick controls
- Options for both Sun Manifold and Danfoss PVG valve banks