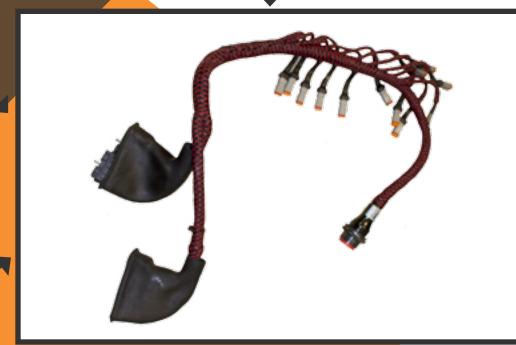

## TRADITIONAL ON / OFF REMOTE CONTROL SYSTEM

Each button controls a single on/off output and can be used to run a single valve coil. Button labels available out of the box and can be attached upon sale.

# Outputs 1-6 Outputs 7-12