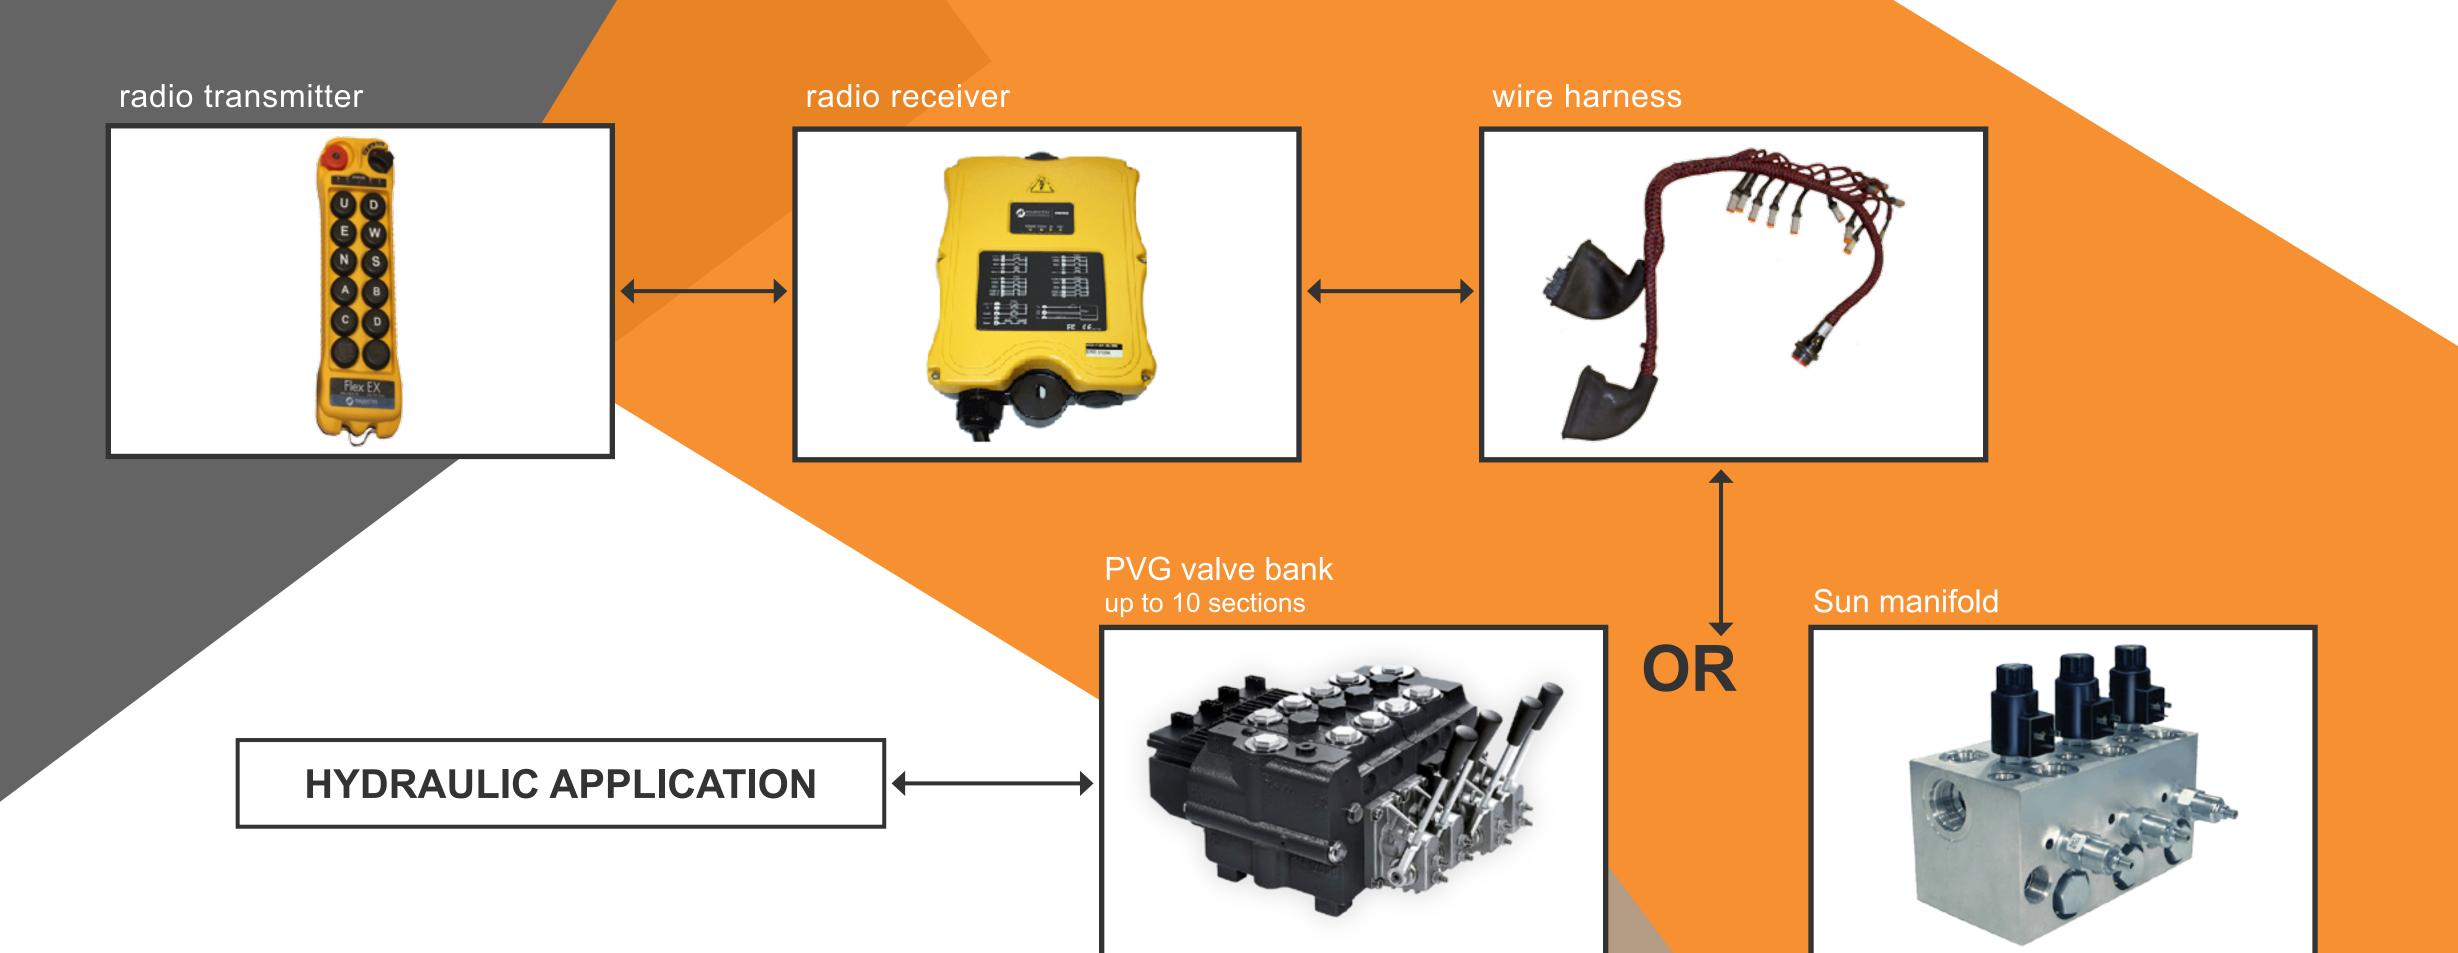

#### radio transmitter

radio receiver

wire ha

pre-programmed hardware

PVG valve bank up to 10 sections

**HYDRAULIC APPLICATION** 

#### **PLUG & PLAY CONTROLLERS**

- Easy to install electronic valve control
- "Off the shelf" electronics
- Makes it easier to integrate control electronics into hydraulic applications
- Different styles of systems available including remote control as well as wired joystick controls
- Options for both Sun Manifold and Danfoss PVG valve banks

#### **HOW IT WORKS**

- Moves system customisation to the valve bank or the manifold rather than the controller software to prevent any extra programming needing to be done
- Each joystick/switch configuration is directly connected to controller outputs
- Remote control joysticks, switches or buttons can be used to control hydraulic actuators by connecting the harness to the corroponding valve sections
- Electronic Control Solution out of the box
- Harnesses can be configured to fit each application
- Quoting tool makes it easy to select the specific configuration of Plug and Play system for your application

#### **APPLICATIONS**

Three Standard Systems to be Made Available:

- Traditional ON/OFF Radio Remote to Manifold or Valve Bank
- Belly Pack Style Radio Remote to Proportional PVG Valve Bank
- Wired Joystick to Proportional Manifold or Valve Bank