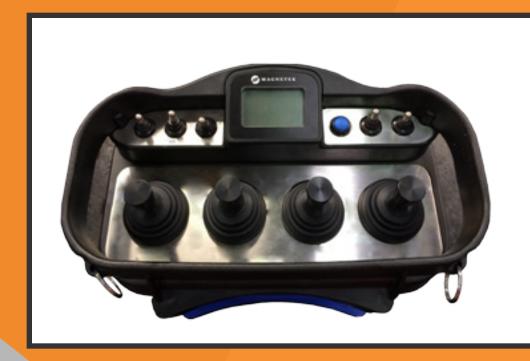

## PROPORTIONAL BELLY PACK REMOTE CONTROL SYSTEM

### PROPORTIONAL BELLY PACK REMOTE CONTROL SYSTEM

Standard remote stainless steel faceplate can be used or a custom version can be provided.

Brisbane Newcastle

Gladstone Perth

Mackay Port Hedland

Melbourne Singleton