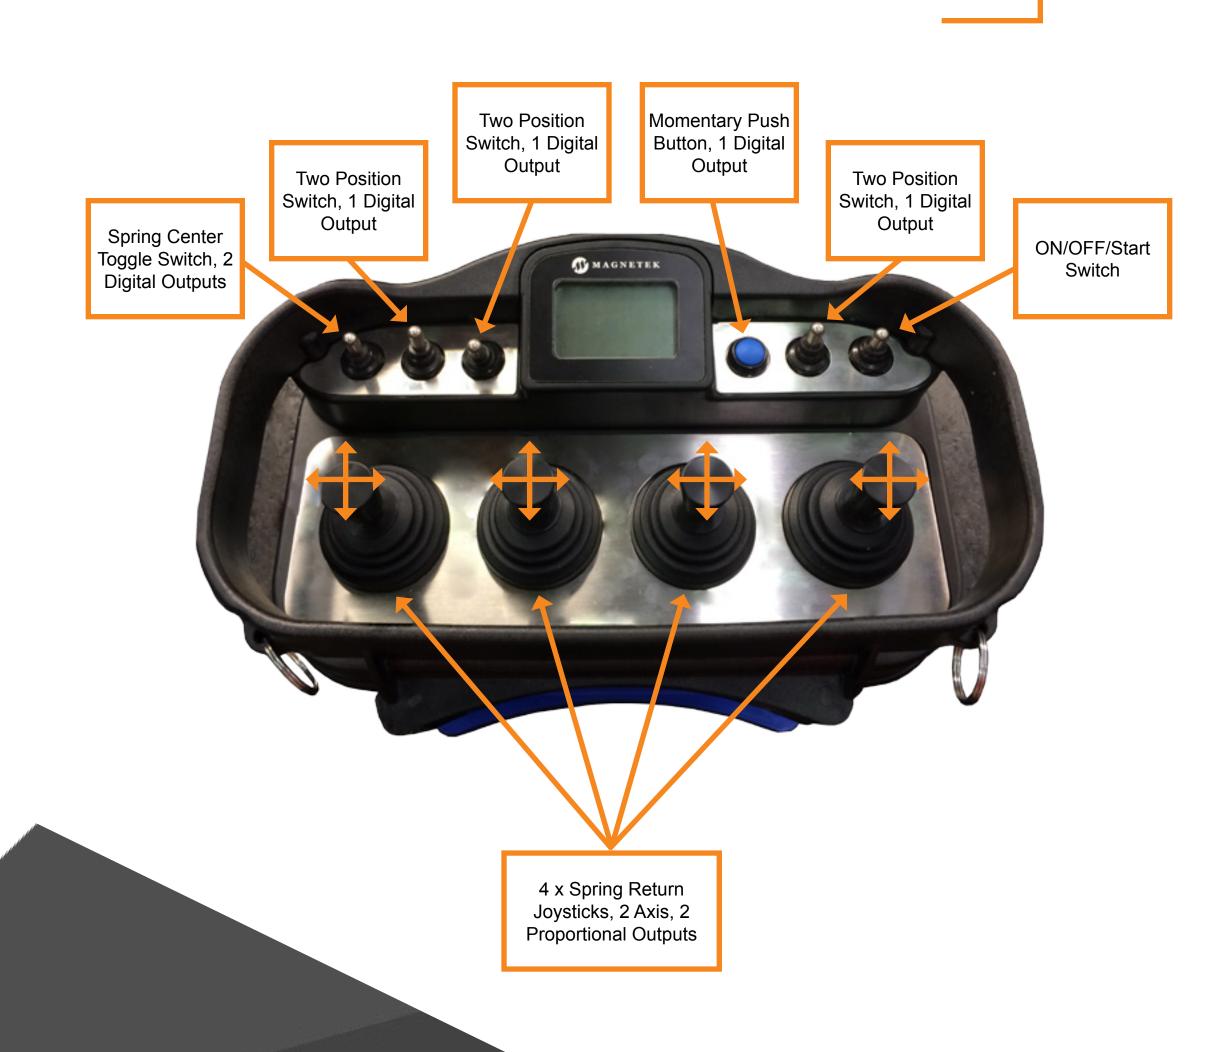

### PROPORTIONAL BELLY PACK REMOTE CONTROL SYSTEM

Standard remote stainless steel faceplate can be used or a custom version can be provided.

Brisbane Newcastle

Gladstone Perth

Mackay Port Hedland

Melbourne Singleton